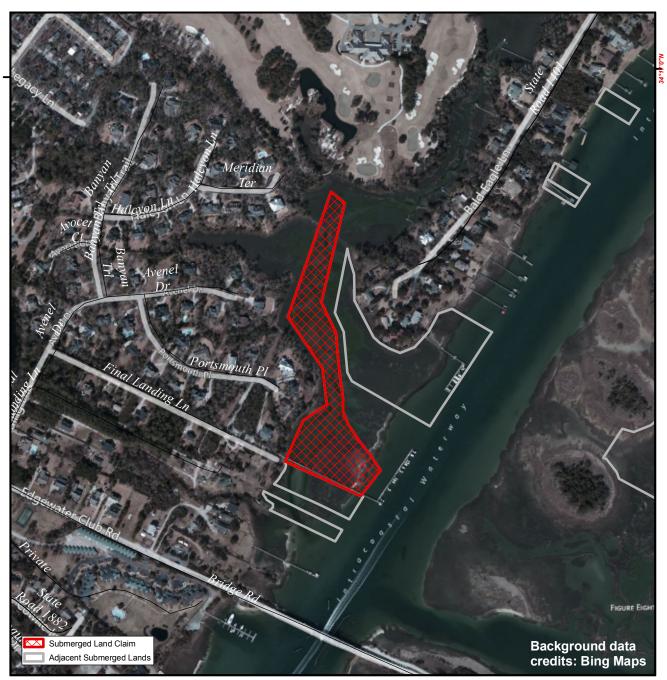

## **SUBMERGED LANDS**

**New Hanover** 

90

Orig. Claimant: Hoyle, Theresa H.
Orig. Claimant Num: NEW-0207-000-P001
Cateogry: BE

Disclaimer: This map is not a certified land survey and is not intended to comply with North Carolina GS § 47-30. It is prepared for informational purposes only and is not to be used for legal descriptions or property transfers. North Carolina Division of Marine Fisheries makes no warranty, expressed or implied, concerning the accuracy, completeness, reliability of these data, and users are advised that use of this map is at their own risk.