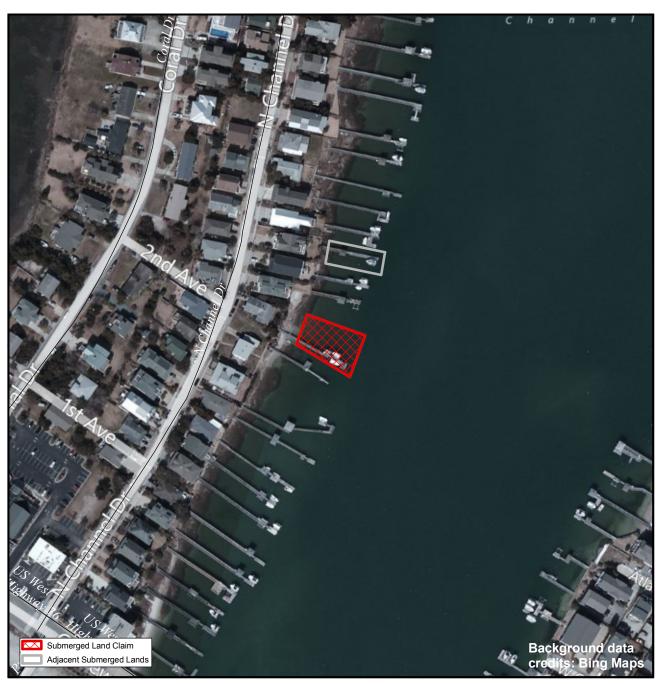

## **SUBMERGED LANDS**

**New Hanover** 

91

Orig. Claimant: Sneeden, J.R. (Mrs)
Orig. Claimant Num: NEW-0200-000-P001

Cateogry: BE

Disclaimer: This map is not a certified land survey and is not intended to comply with North Carolina GS § 47-30. It is prepared for informational purposes only and is not to be used for legal descriptions or property transfers. North Carolina Division of Marine Fisheries makes no warranty, expressed or implied, concerning the accuracy, completeness, reliability of these data, and users are advised that use of this map is at their own risk.