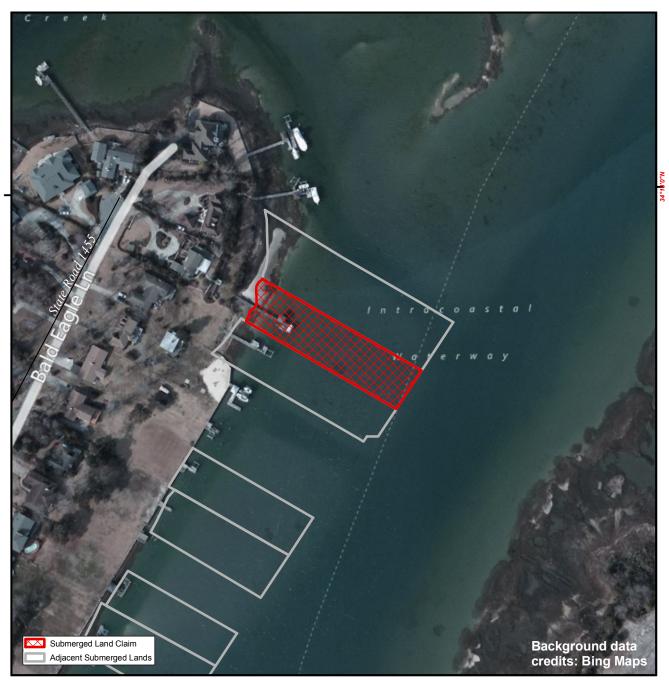

## **SUBMERGED LANDS**

**New Hanover** 

94

Orig. Claimant: Roberts, Dorothy A. Orig. Claimant Num: NEW-0151-000-P001

Cateogry: BE

Disclaimer: This map is not a certified land survey and is not intended to comply with North Carolina GS § 47-30. It is prepared for informational purposes only and is not to be used for legal descriptions or property transfers. North Carolina Division of Marine Fisheries makes no warranty, expressed or implied, concerning the accuracy, completeness, reliability of these data, and users are advised that use of this map is at their own risk.