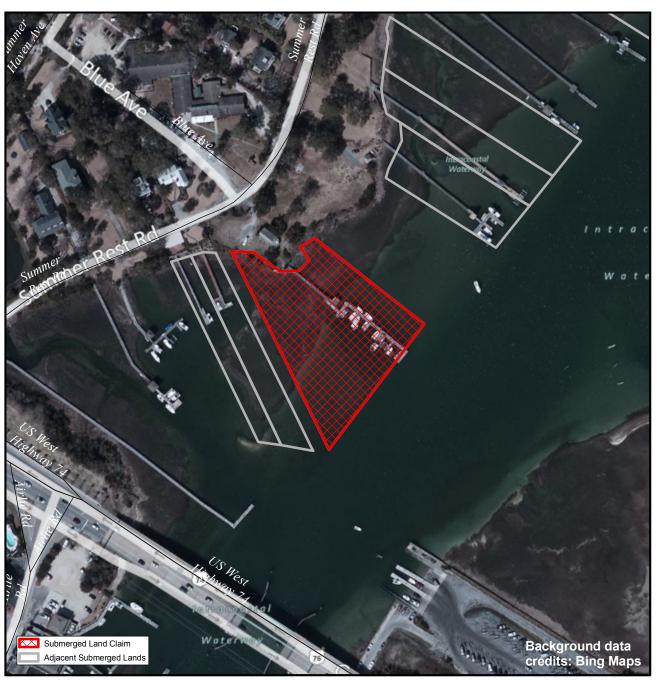

## **SUBMERGED LANDS**

**New Hanover** 

95

Orig. Claimant: Urich, Mary H.

Orig. Claimant Num: NEW-0139-000-P001

Cateogry: BE

Disclaimer: This map is not a certified land survey and is not intended to comply with North Carolina GS § 47-30. It is prepared for informational purposes only and is not to be used for legal descriptions or property transfers. North Carolina Division of Marine Fisheries makes no warranty, expressed or implied, concerning the accuracy, completeness, reliability of these data, and users are advised that use of this map is at their own risk.