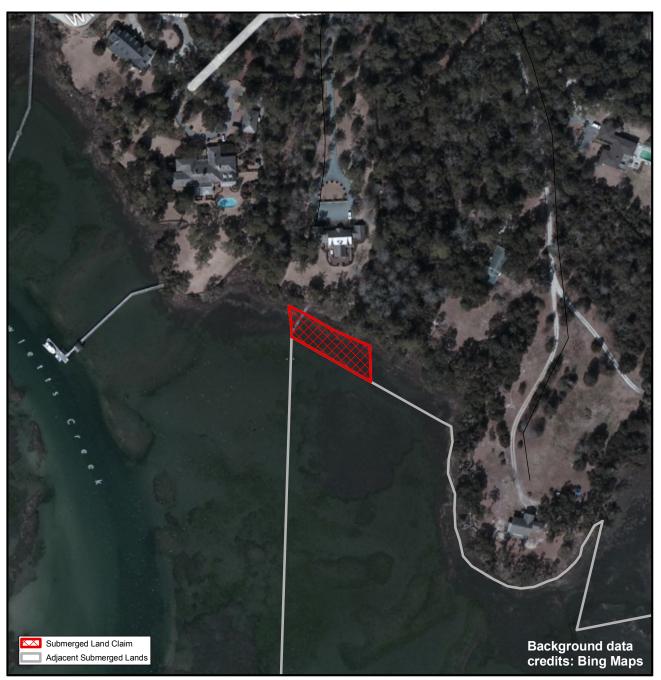

## **SUBMERGED LANDS**

**New Hanover** 

Orig. Claimant: Doss, Lemuel L.

Orig. Claimant Num: NEW-0339-000-P001

Cateogry: BE

0 10 20 40

Disclaimer: This map is not a certified land survey and is not intended to comply with North Carolina GS § 47-30. It is prepared for informational purposes only and is not to be used for legal descriptions or property transfers. North Carolina Division of Marine Fisheries makes no warranty, expressed or implied, concerning the accuracy, completeness, reliability of these data, and users are advised that use of this map is at their own risk.