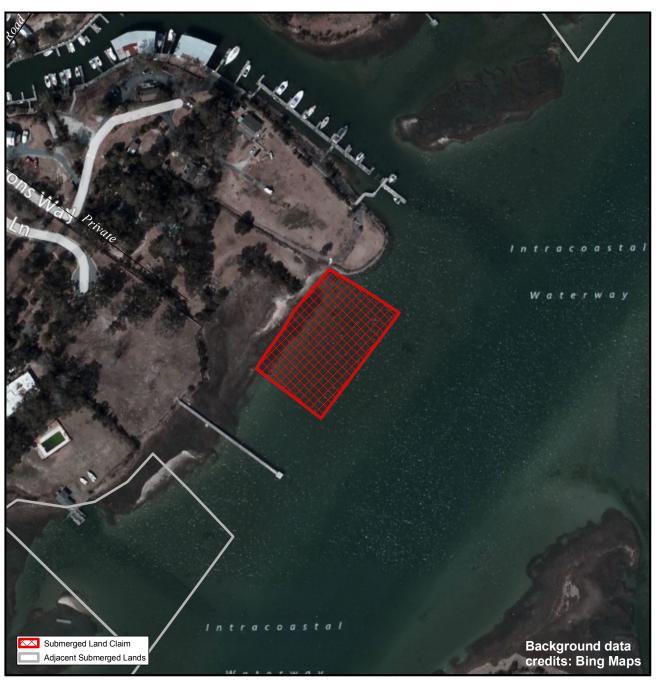

## **SUBMERGED LANDS**

**New Hanover** 

98

Orig. Claimant: Clemmons, Esso

Orig. Claimant Num: NEW-0336-000-P001

Cateogry: BE

Disclaimer: This map is not a certified land survey and is not intended to comply with North Carolina GS § 47-30. It is prepared for informational purposes only and is not to be used for legal descriptions or property transfers. North Carolina Division of Marine Fisheries makes no warranty, expressed or implied, concerning the accuracy, completeness, reliability of these data, and users are advised that use of this map is at their own risk.