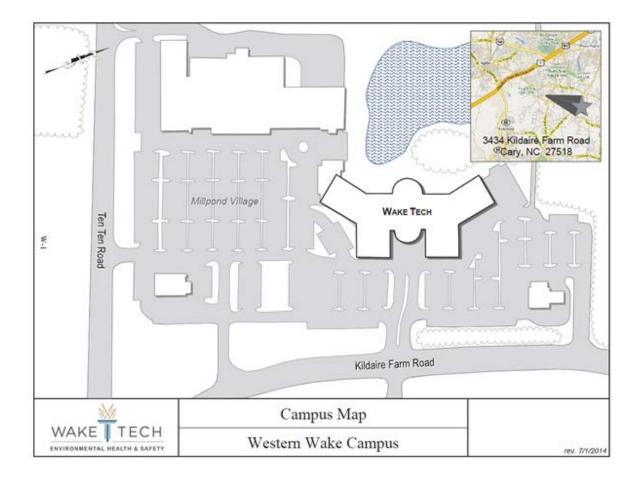

## <u>Wake Tech Community College – Western Wake Campus (Room 238)</u> <u>3434 Kildaire Farm Rd, Cary, NC 27518</u>

| Time  | Торіс                                                                                           | Speaker(s)                             |
|-------|-------------------------------------------------------------------------------------------------|----------------------------------------|
| 10:00 | Convene                                                                                         | Andy Sachs                             |
| 10:10 | High Rock Lake TAC Update                                                                       | Pam Behm                               |
| 10:25 | Candidate Indicator Range Presentations – Research &<br>Findings                                | Members                                |
| 12:00 | Lunch                                                                                           |                                        |
| 12:30 | Candidate Indicator Range Discussion<br>Discuss viability of each indicator and proposed ranges |                                        |
| 2:00  | Revised High Rock Lake Study Plan – Summer 2016                                                 | Jason Green                            |
| 2:10  | Central Cape Fear Overview                                                                      | Nora Deamer                            |
| 2:45  | Data Analysis in the Central CFR – Funded Research                                              | Nathan Hall                            |
| 3:15  | Albemarle Sound Nutrient Criteria Development Update                                            | APNEP Nutrient<br>Workgroup<br>Members |
| 3:25  | Wrap-up/Adjourn                                                                                 | Andy Sachs                             |

Traffic enters the Millpond Village shopping center by either, Ten-Ten Road or Kildaire Farm Road.

Please park in the unmarked parking spaces. Please do not park in the parking spaces that display the "Retail Parking", "Visitor", or "Orange Tag" signs. Unmarked parking spaces are located throughout the Millpond Village shopping center.