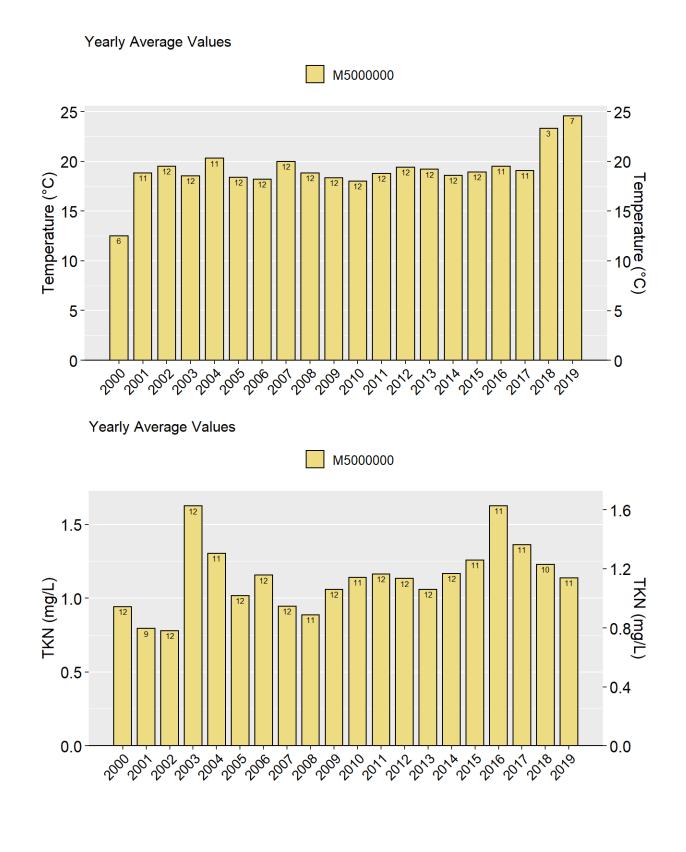

PERQUIMANS RIV AT SR 1336 AT HERTFORD Ambient Monitoring Station Water Quality Data with Number of Samples Collected inside the Bar, Annual Means, Annual Median, and Annual Geometric Means.













LITTLE RIV AT SR 1367 AT WOODVILLE Ambient Monitoring Station Water Quality Data with Number of Samples Collected inside the Bar, Annual Means, Annual Median, and Annual Geometric Means.



8/11/2021

7







8/11/2021





Unnamed Tributary (Pollock Swamp) nr SR 1316 Coffield Rd nr Valhalla Ambient Monitoring Station Water Quality Data with Number of Samples Collected inside the Bar, Annual Means, Annual Median, and Annual Geometric Means.



Yearly Average Values