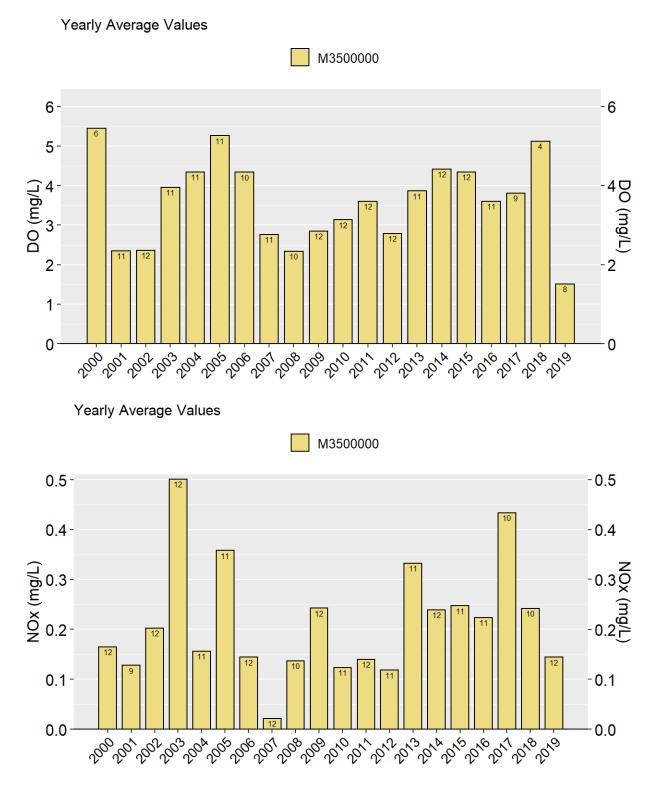

8/11/2021

7

8/11/2021

Unnamed Tributary (Pollock Swamp) nr SR 1316 Coffield Rd nr Valhalla Ambient Monitoring Station Water Quality Data with Number of Samples Collected inside the Bar, Annual Means, Annual Median, and Annual Geometric Means.

Yearly Average Values