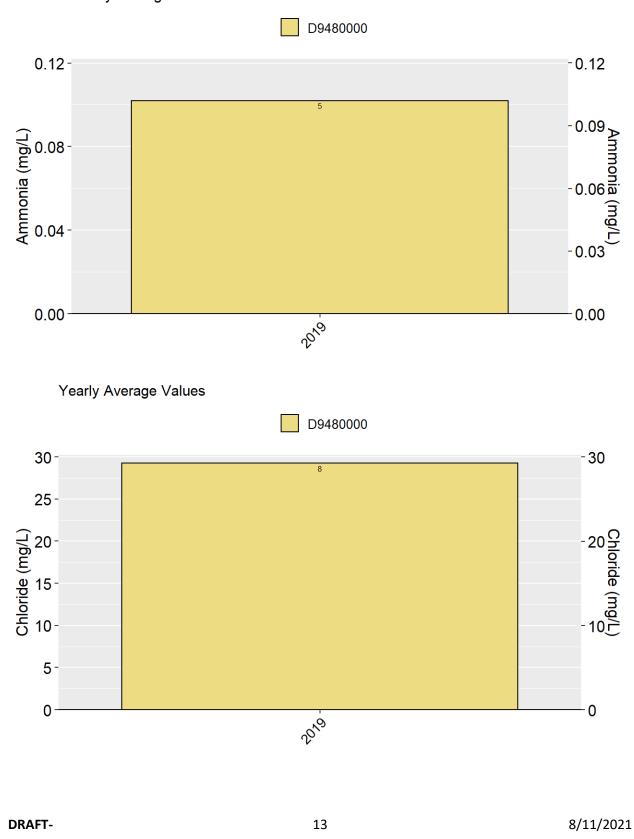

PERQUIMANS RIV AT SR 1336 AT HERTFORD Ambient Monitoring Station Water Quality Data with Number of Samples Collected inside the Bar, Annual Means, Annual Median, and Annual Geometric Means.













LITTLE RIV AT SR 1367 AT WOODVILLE Ambient Monitoring Station Water Quality Data with Number of Samples Collected inside the Bar, Annual Means, Annual Median, and Annual Geometric Means.



8/11/2021

7







8/11/2021





Unnamed Tributary (Pollock Swamp) nr SR 1316 Coffield Rd nr Valhalla Ambient Monitoring Station Water Quality Data with Number of Samples Collected inside the Bar, Annual Means, Annual Median, and Annual Geometric Means.



Yearly Average Values