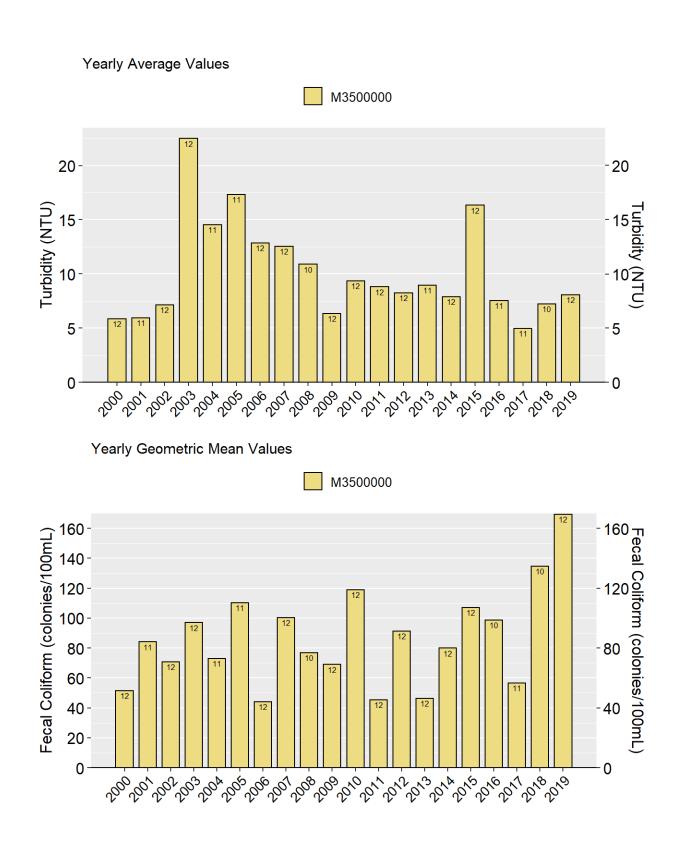

PERQUIMANS RIV AT SR 1336 AT HERTFORD Ambient Monitoring Station Water Quality Data with Number of Samples Collected inside the Bar, Annual Means, Annual Median, and Annual Geometric Means.













LITTLE RIV AT SR 1367 AT WOODVILLE Ambient Monitoring Station Water Quality Data with Number of Samples Collected inside the Bar, Annual Means, Annual Median, and Annual Geometric Means.



8/11/2021

7







8/11/2021





Unnamed Tributary (Pollock Swamp) nr SR 1316 Coffield Rd nr Valhalla Ambient Monitoring Station Water Quality Data with Number of Samples Collected inside the Bar, Annual Means, Annual Median, and Annual Geometric Means.



Yearly Average Values