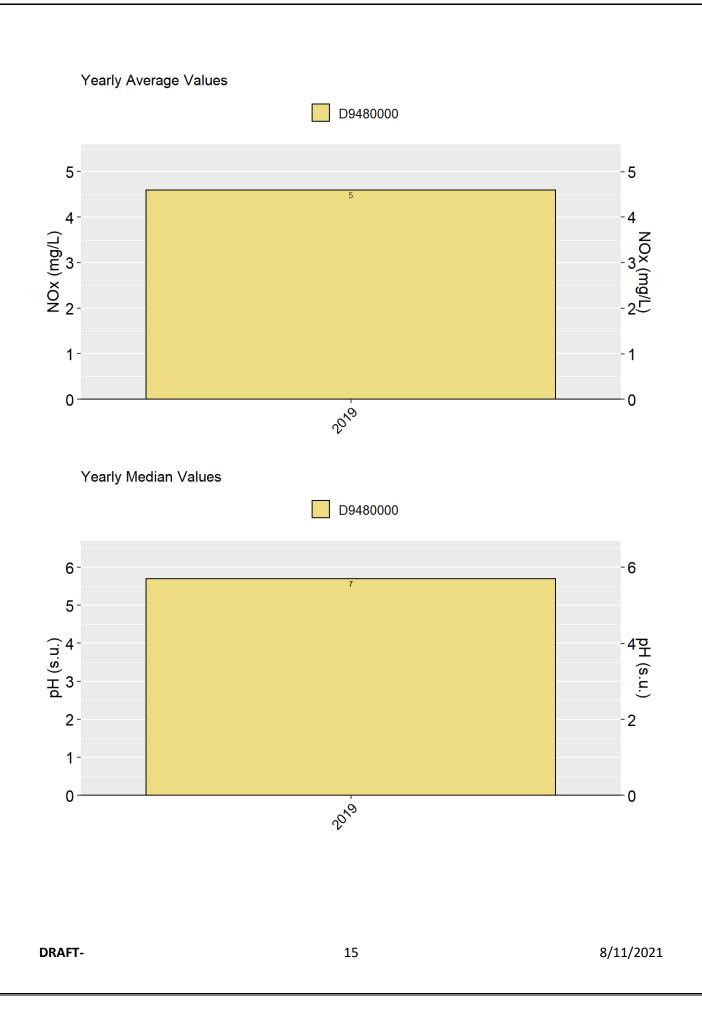

PERQUIMANS RIV AT SR 1336 AT HERTFORD Ambient Monitoring Station Water Quality Data with Number of Samples Collected inside the Bar, Annual Means, Annual Median, and Annual Geometric Means.













LITTLE RIV AT SR 1367 AT WOODVILLE Ambient Monitoring Station Water Quality Data with Number of Samples Collected inside the Bar, Annual Means, Annual Median, and Annual Geometric Means.



8/11/2021

7







8/11/2021





Unnamed Tributary (Pollock Swamp) nr SR 1316 Coffield Rd nr Valhalla Ambient Monitoring Station Water Quality Data with Number of Samples Collected inside the Bar, Annual Means, Annual Median, and Annual Geometric Means.



Yearly Average Values