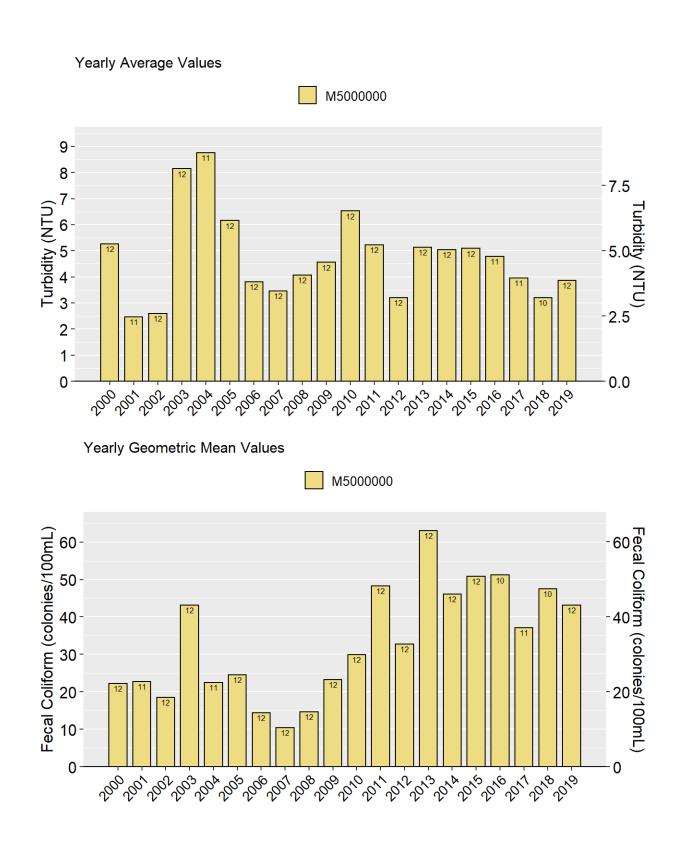

PERQUIMANS RIV AT SR 1336 AT HERTFORD Ambient Monitoring Station Water Quality Data with Number of Samples Collected inside the Bar, Annual Means, Annual Median, and Annual Geometric Means.













LITTLE RIV AT SR 1367 AT WOODVILLE Ambient Monitoring Station Water Quality Data with Number of Samples Collected inside the Bar, Annual Means, Annual Median, and Annual Geometric Means.



8/11/2021

7







8/11/2021





Unnamed Tributary (Pollock Swamp) nr SR 1316 Coffield Rd nr Valhalla Ambient Monitoring Station Water Quality Data with Number of Samples Collected inside the Bar, Annual Means, Annual Median, and Annual Geometric Means.



Yearly Average Values