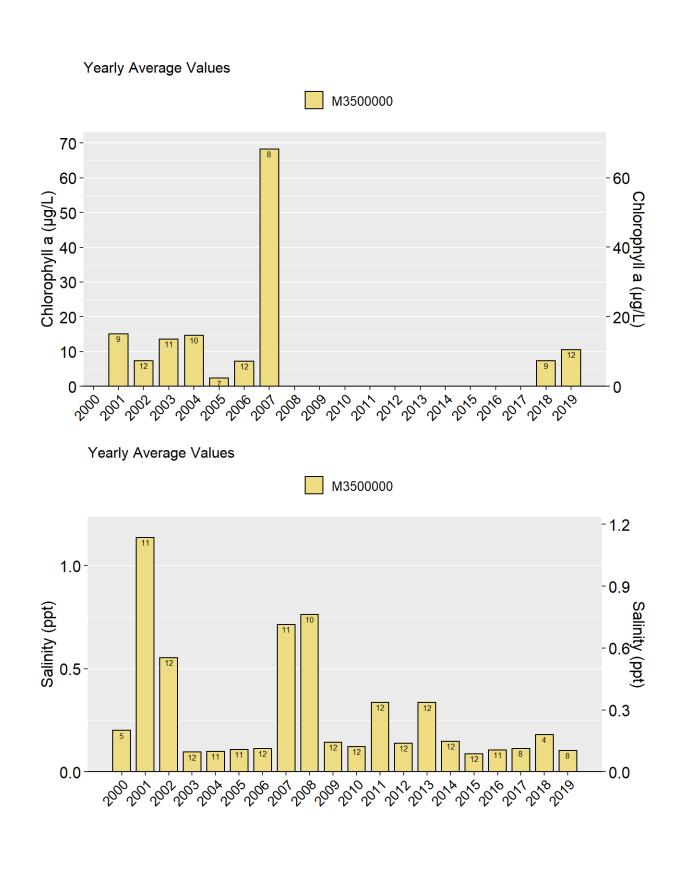

PERQUIMANS RIV AT SR 1336 AT HERTFORD Ambient Monitoring Station Water Quality Data with Number of Samples Collected inside the Bar, Annual Means, Annual Median, and Annual Geometric Means.













LITTLE RIV AT SR 1367 AT WOODVILLE Ambient Monitoring Station Water Quality Data with Number of Samples Collected inside the Bar, Annual Means, Annual Median, and Annual Geometric Means.



8/11/2021

7







8/11/2021





Unnamed Tributary (Pollock Swamp) nr SR 1316 Coffield Rd nr Valhalla Ambient Monitoring Station Water Quality Data with Number of Samples Collected inside the Bar, Annual Means, Annual Median, and Annual Geometric Means.



Yearly Average Values