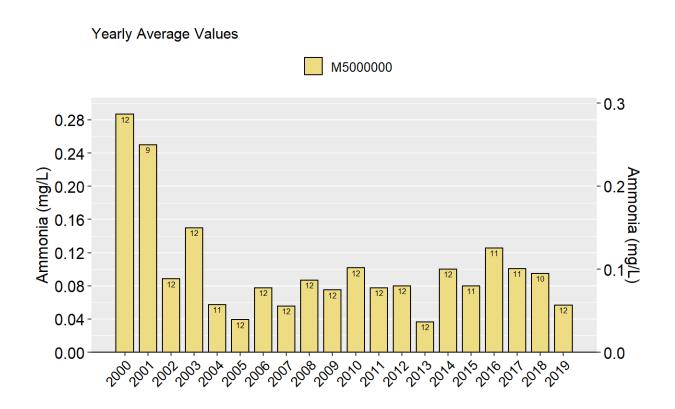

PERQUIMANS RIV AT SR 1336 AT HERTFORD Ambient Monitoring Station Water Quality Data with Number of Samples Collected inside the Bar, Annual Means, Annual Median, and Annual Geometric Means.

LITTLE RIV AT SR 1367 AT WOODVILLE Ambient Monitoring Station Water Quality Data with Number of Samples Collected inside the Bar, Annual Means, Annual Median, and Annual Geometric Means.

Yearly Average Values