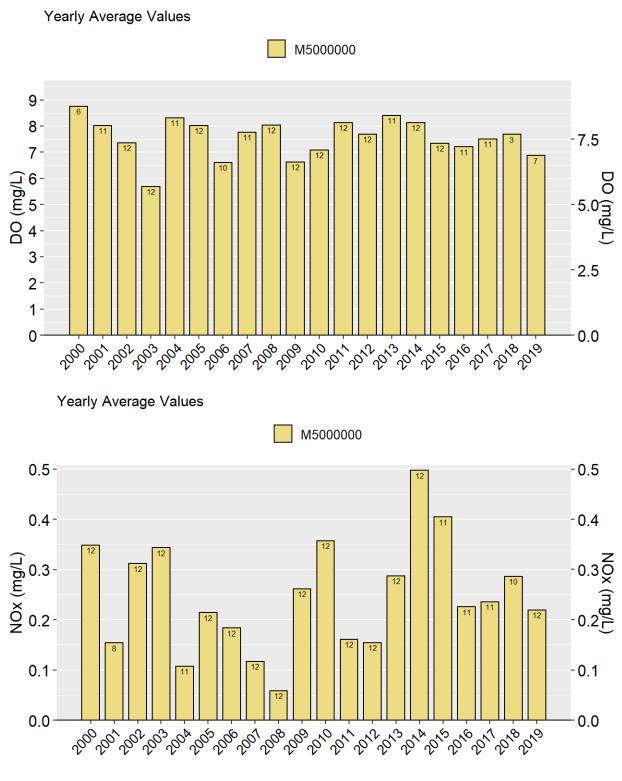

PERQUIMANS RIV AT SR 1336 AT HERTFORD Ambient Monitoring Station Water Quality Data with Number of Samples Collected inside the Bar, Annual Means, Annual Median, and Annual Geometric Means.













LITTLE RIV AT SR 1367 AT WOODVILLE Ambient Monitoring Station Water Quality Data with Number of Samples Collected inside the Bar, Annual Means, Annual Median, and Annual Geometric Means.



8/11/2021

7







8/11/2021





Unnamed Tributary (Pollock Swamp) nr SR 1316 Coffield Rd nr Valhalla Ambient Monitoring Station Water Quality Data with Number of Samples Collected inside the Bar, Annual Means, Annual Median, and Annual Geometric Means.



Yearly Average Values