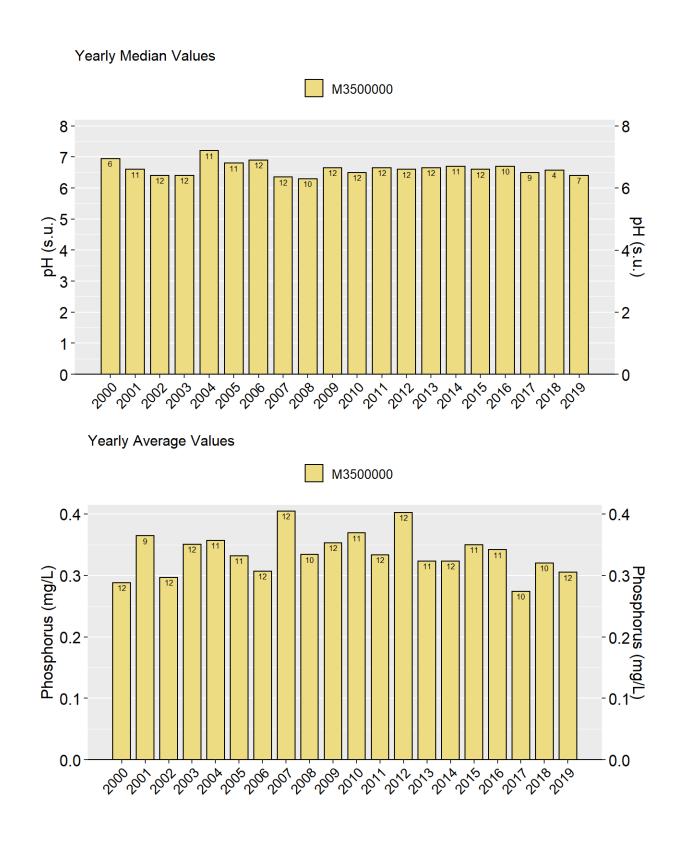

8/11/2021

7

8/11/2021

Unnamed Tributary (Pollock Swamp) nr SR 1316 Coffield Rd nr Valhalla Ambient Monitoring Station Water Quality Data with Number of Samples Collected inside the Bar, Annual Means, Annual Median, and Annual Geometric Means.

Yearly Average Values