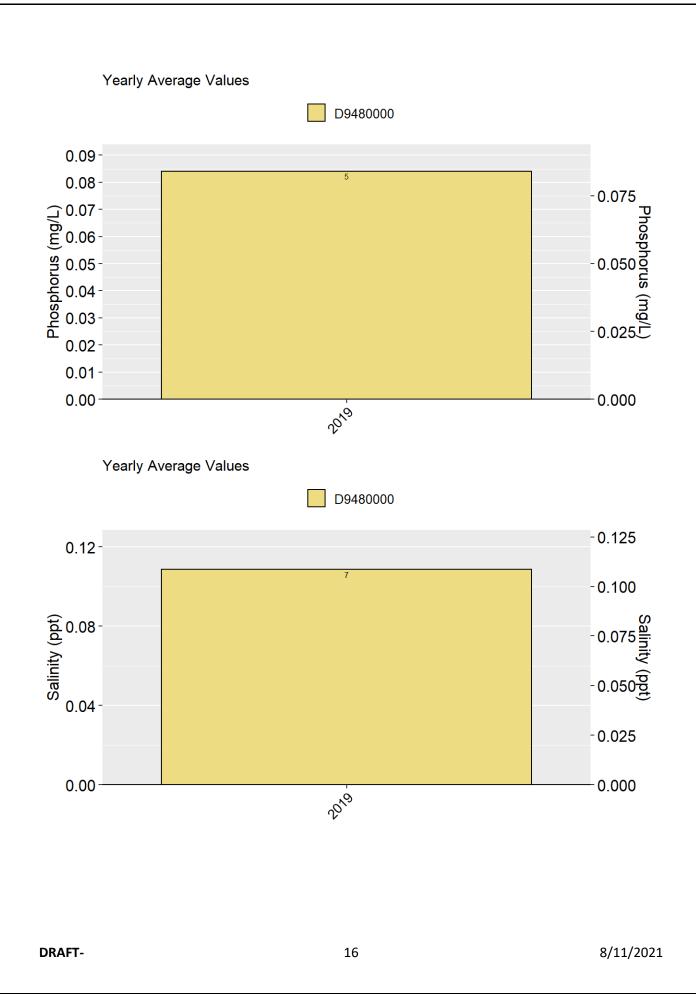

PERQUIMANS RIV AT SR 1336 AT HERTFORD Ambient Monitoring Station Water Quality Data with Number of Samples Collected inside the Bar, Annual Means, Annual Median, and Annual Geometric Means.













LITTLE RIV AT SR 1367 AT WOODVILLE Ambient Monitoring Station Water Quality Data with Number of Samples Collected inside the Bar, Annual Means, Annual Median, and Annual Geometric Means.



8/11/2021

7







8/11/2021





Unnamed Tributary (Pollock Swamp) nr SR 1316 Coffield Rd nr Valhalla Ambient Monitoring Station Water Quality Data with Number of Samples Collected inside the Bar, Annual Means, Annual Median, and Annual Geometric Means.



Yearly Average Values