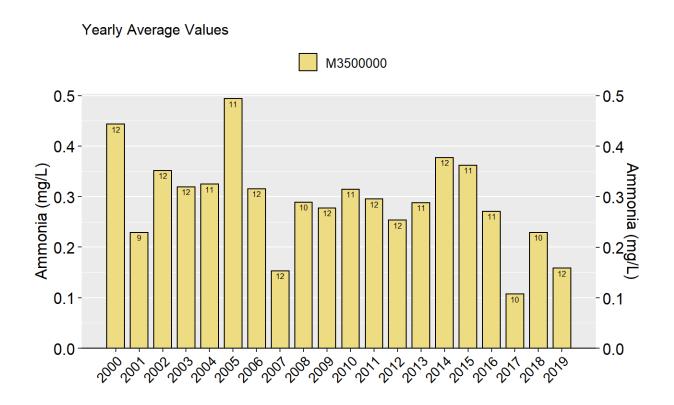

PERQUIMANS RIV AT SR 1336 AT HERTFORD Ambient Monitoring Station Water Quality Data with Number of Samples Collected inside the Bar, Annual Means, Annual Median, and Annual Geometric Means.













LITTLE RIV AT SR 1367 AT WOODVILLE Ambient Monitoring Station Water Quality Data with Number of Samples Collected inside the Bar, Annual Means, Annual Median, and Annual Geometric Means.



8/11/2021

7







8/11/2021





Unnamed Tributary (Pollock Swamp) nr SR 1316 Coffield Rd nr Valhalla Ambient Monitoring Station Water Quality Data with Number of Samples Collected inside the Bar, Annual Means, Annual Median, and Annual Geometric Means.



Yearly Average Values