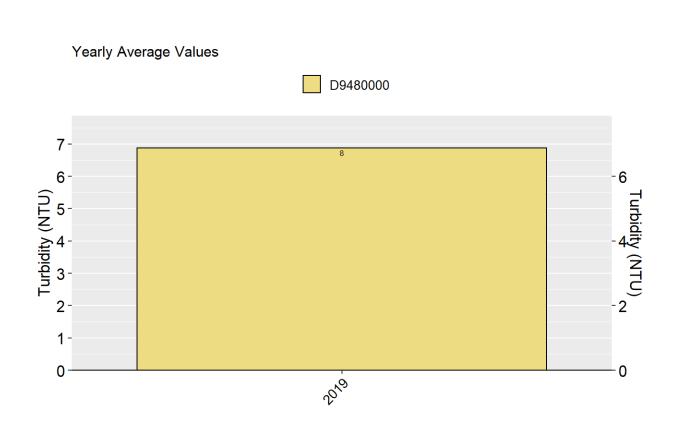

PERQUIMANS RIV AT SR 1336 AT HERTFORD Ambient Monitoring Station Water Quality Data with Number of Samples Collected inside the Bar, Annual Means, Annual Median, and Annual Geometric Means.













LITTLE RIV AT SR 1367 AT WOODVILLE Ambient Monitoring Station Water Quality Data with Number of Samples Collected inside the Bar, Annual Means, Annual Median, and Annual Geometric Means.



8/11/2021

7







8/11/2021





Unnamed Tributary (Pollock Swamp) nr SR 1316 Coffield Rd nr Valhalla Ambient Monitoring Station Water Quality Data with Number of Samples Collected inside the Bar, Annual Means, Annual Median, and Annual Geometric Means.



Yearly Average Values