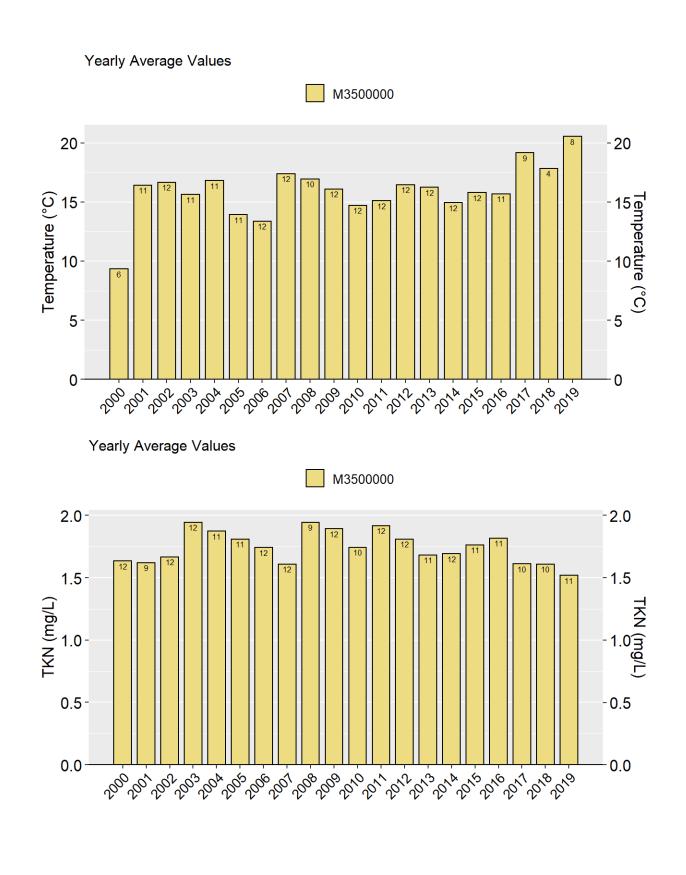

PERQUIMANS RIV AT SR 1336 AT HERTFORD Ambient Monitoring Station Water Quality Data with Number of Samples Collected inside the Bar, Annual Means, Annual Median, and Annual Geometric Means.













LITTLE RIV AT SR 1367 AT WOODVILLE Ambient Monitoring Station Water Quality Data with Number of Samples Collected inside the Bar, Annual Means, Annual Median, and Annual Geometric Means.



8/11/2021

7







8/11/2021





Unnamed Tributary (Pollock Swamp) nr SR 1316 Coffield Rd nr Valhalla Ambient Monitoring Station Water Quality Data with Number of Samples Collected inside the Bar, Annual Means, Annual Median, and Annual Geometric Means.



Yearly Average Values