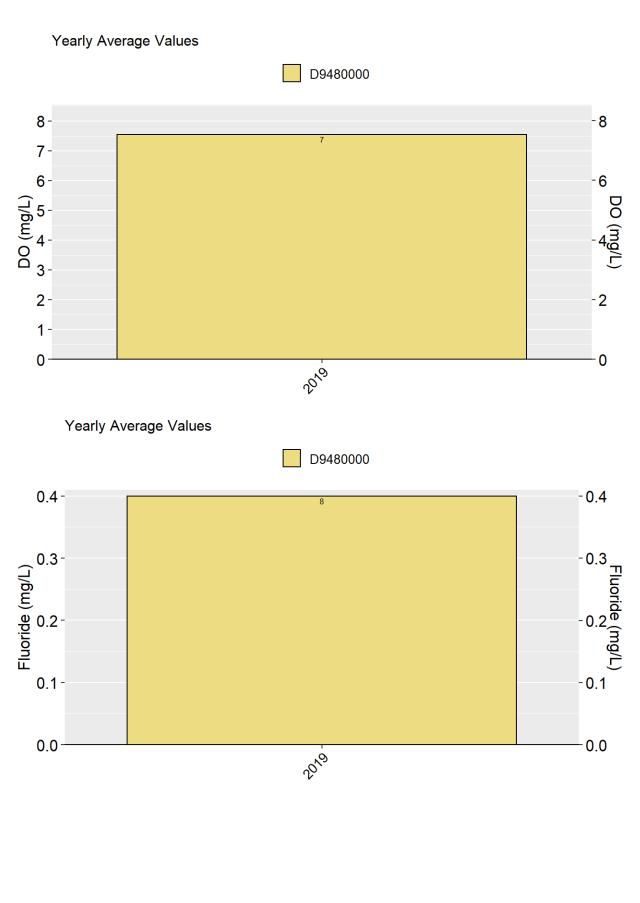

PERQUIMANS RIV AT SR 1336 AT HERTFORD Ambient Monitoring Station Water Quality Data with Number of Samples Collected inside the Bar, Annual Means, Annual Median, and Annual Geometric Means.













LITTLE RIV AT SR 1367 AT WOODVILLE Ambient Monitoring Station Water Quality Data with Number of Samples Collected inside the Bar, Annual Means, Annual Median, and Annual Geometric Means.



8/11/2021

7







8/11/2021





Unnamed Tributary (Pollock Swamp) nr SR 1316 Coffield Rd nr Valhalla Ambient Monitoring Station Water Quality Data with Number of Samples Collected inside the Bar, Annual Means, Annual Median, and Annual Geometric Means.



Yearly Average Values