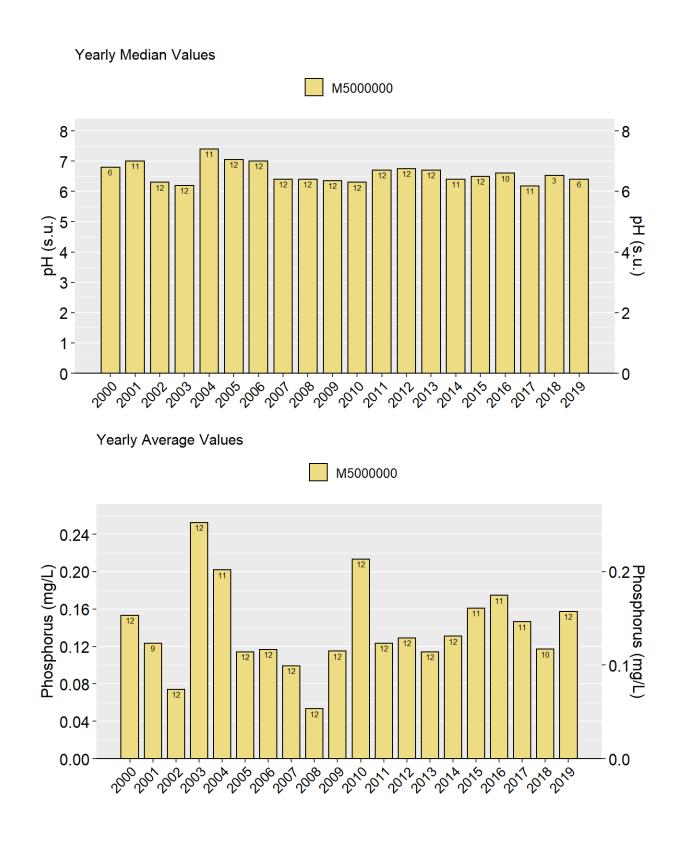

PERQUIMANS RIV AT SR 1336 AT HERTFORD Ambient Monitoring Station Water Quality Data with Number of Samples Collected inside the Bar, Annual Means, Annual Median, and Annual Geometric Means.













LITTLE RIV AT SR 1367 AT WOODVILLE Ambient Monitoring Station Water Quality Data with Number of Samples Collected inside the Bar, Annual Means, Annual Median, and Annual Geometric Means.



8/11/2021

7







8/11/2021





Unnamed Tributary (Pollock Swamp) nr SR 1316 Coffield Rd nr Valhalla Ambient Monitoring Station Water Quality Data with Number of Samples Collected inside the Bar, Annual Means, Annual Median, and Annual Geometric Means.



Yearly Average Values