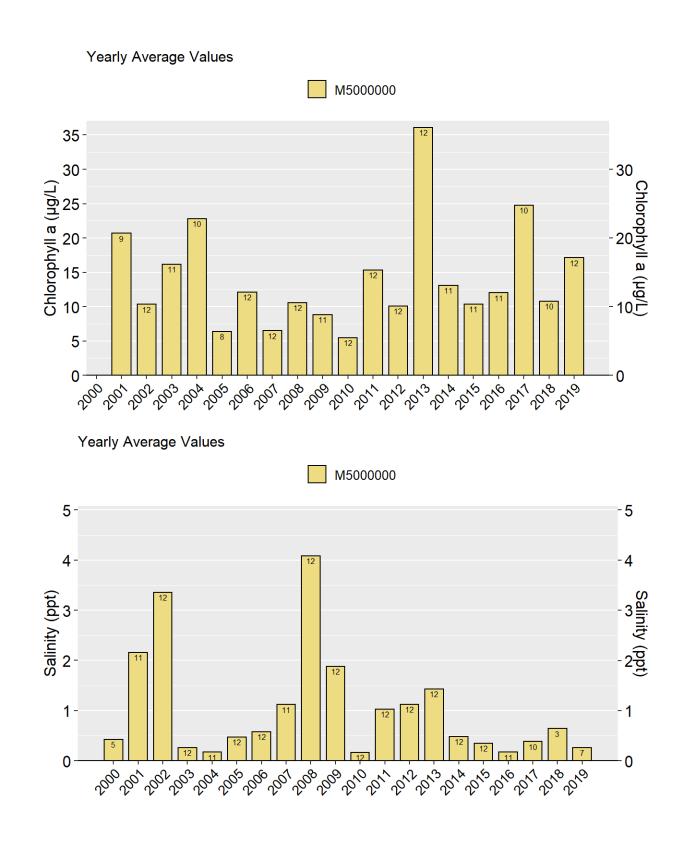

PERQUIMANS RIV AT SR 1336 AT HERTFORD Ambient Monitoring Station Water Quality Data with Number of Samples Collected inside the Bar, Annual Means, Annual Median, and Annual Geometric Means.

LITTLE RIV AT SR 1367 AT WOODVILLE Ambient Monitoring Station Water Quality Data with Number of Samples Collected inside the Bar, Annual Means, Annual Median, and Annual Geometric Means.

Yearly Average Values