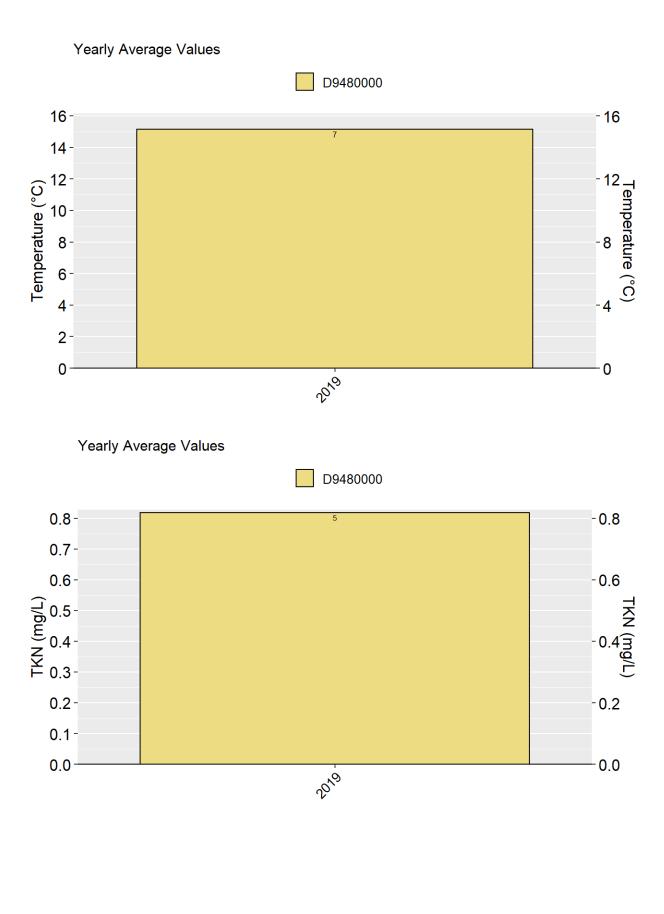

8/11/2021

7

8/11/2021

Unnamed Tributary (Pollock Swamp) nr SR 1316 Coffield Rd nr Valhalla Ambient Monitoring Station Water Quality Data with Number of Samples Collected inside the Bar, Annual Means, Annual Median, and Annual Geometric Means.

Yearly Average Values