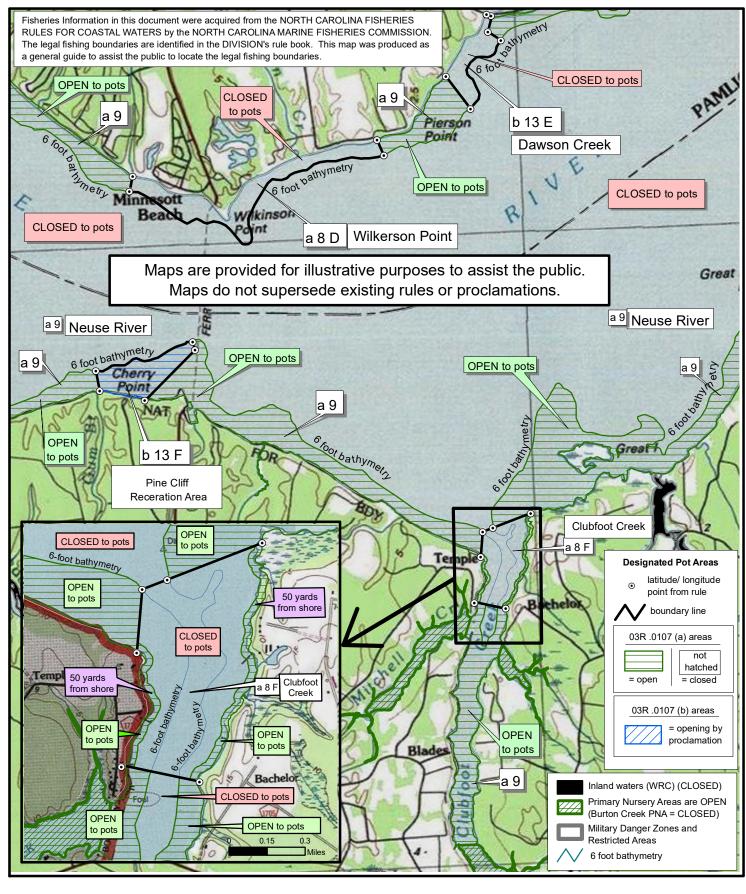

## Maps are provided for illustrative purposes to assist the public. Maps do not supersede existing rules or proclamations. Fisheries Information in this document were acquired from the NORTH CAROLINA FISHERIES Inland waters (WRC) (CLOSED) RULES FOR COASTAL WATERS by the NORTH CAROLINA MARINE FISHERIES COMMISSION. bage ssroads Primary Nursery Areas are OPEN The legal fishing boundaries are identified in the DIVISION's rule book. This map was produced as (Burton Creek PNA = CLOSED) a general guide to assist the public to locate the legal fishing boundaries. Military Danger Zones and Restricted Areas 6 foot bathymetry North Side Pamlico OPEN to pots a 6 E Kilby Island 500 yards from shore a 6 D Cousin 500 yards from shore Pamlico River Pamlico River a 5 and tributaries OPEN to pots Lee Creek **Huddy Gut** CLOSED to pots Long Point b 7 A b 7 B Landing a 5 a 5 A Strip 6 foot bathym a 5 a 5 Indian Island b 7 C a 5 **Designated Pot Areas** latitude/ longitude foot bathymetry OPEN to pots 6 foot bathyr point from rule boundary line South Creek **Hickory Point** 03R .0107 (a) areas a 6 F 6 foot bathymetry hatched OPEN **CLOSED** to pots = open = closed to pots Reed Point 03R .0107 (b) areas bathy = opening by proclamation a 5 Pamlico River and tributaries **OPEN** to pots Spring Cree **PROCLAMATION** Map Datum: NAD83