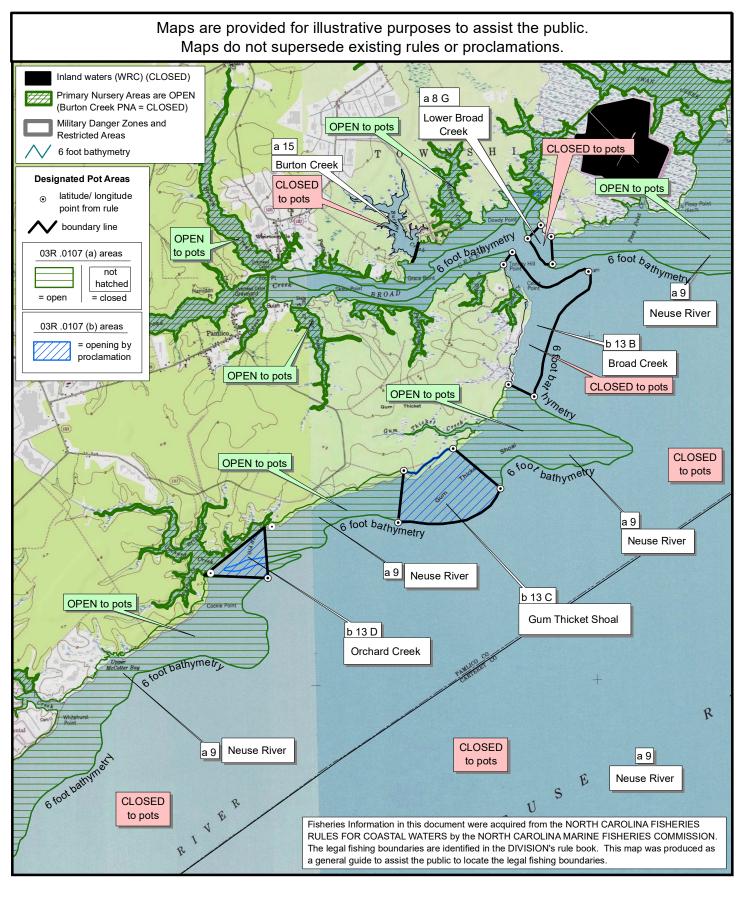

## Maps are provided for illustrative purposes to assist the public. Maps do not supersede existing rules or proclamations. Fisheries Information in this document were acquired from the NORTH CAROLINA FISHERIES Inland waters (WRC) (CLOSED) RULES FOR COASTAL WATERS by the NORTH CAROLINA MARINE FISHERIES COMMISSION. bage ssroads Primary Nursery Areas are OPEN The legal fishing boundaries are identified in the DIVISION's rule book. This map was produced as (Burton Creek PNA = CLOSED) a general guide to assist the public to locate the legal fishing boundaries. Military Danger Zones and Restricted Areas 6 foot bathymetry North Side Pamlico OPEN to pots a 6 E Kilby Island 500 yards from shore a 6 D Cousin 500 yards from shore Pamlico River Pamlico River a 5 and tributaries OPEN to pots Lee Creek **Huddy Gut** CLOSED to pots Long Point b 7 A b 7 B Landing a 5 a 5 A Strip 6 foot bathym a 5 a 5 Indian Island b 7 C a 5 **Designated Pot Areas** latitude/ longitude foot bathymetry OPEN to pots 6 foot bathyr point from rule boundary line South Creek **Hickory Point** 03R .0107 (a) areas a 6 F 6 foot bathymetry hatched OPEN **CLOSED** to pots = open = closed to pots Reed Point 03R .0107 (b) areas bathy = opening by proclamation a 5 Pamlico River and tributaries **OPEN** to pots Spring Cree **PROCLAMATION** Map Datum: NAD83