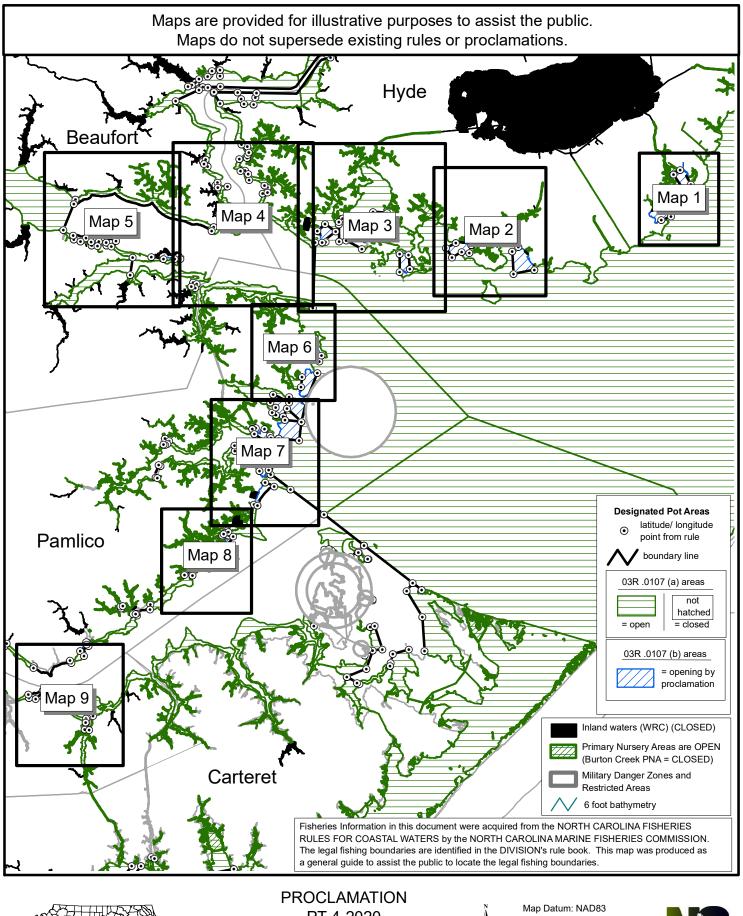

PT-4-2020

Index Map

W E Map Projection: NC State Plane Map Date: May 2020

1 0.5 0 miles

Мар 2

PT-4-2020

Map 4