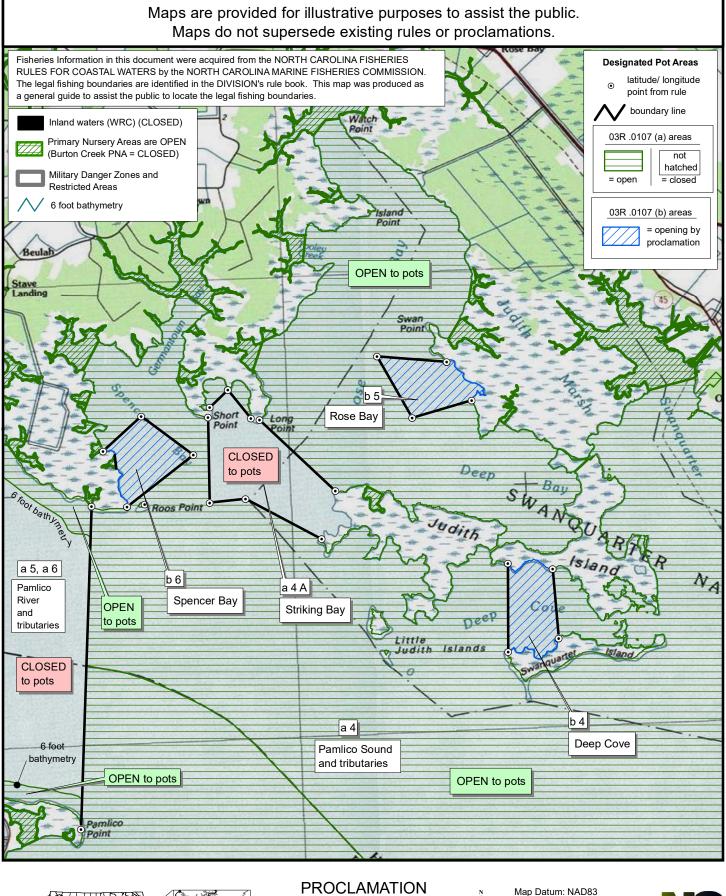

## Maps are provided for illustrative purposes to assist the public. Maps do not supersede existing rules or proclamations. Fisheries Information in this document were acquired from the NORTH CAROLINA FISHERIES Inland waters (WRC) (CLOSED) RULES FOR COASTAL WATERS by the NORTH CAROLINA MARINE FISHERIES COMMISSION. bage ssroads Primary Nursery Areas are OPEN The legal fishing boundaries are identified in the DIVISION's rule book. This map was produced as (Burton Creek PNA = CLOSED) a general guide to assist the public to locate the legal fishing boundaries. Military Danger Zones and Restricted Areas 6 foot bathymetry North Side Pamlico OPEN to pots a 6 E Kilby Island 500 yards from shore a 6 D Cousin 500 yards from shore Pamlico River Pamlico River a 5 and tributaries OPEN to pots Lee Creek **Huddy Gut** CLOSED to pots Long Point b 7 A b 7 B Landing a 5 a 5 A Strip 6 foot bathym a 5 a 5 Indian Island b 7 C a 5 **Designated Pot Areas** latitude/ longitude foot bathymetry OPEN to pots 6 foot bathyr point from rule boundary line South Creek **Hickory Point** 03R .0107 (a) areas a 6 F 6 foot bathymetry hatched OPEN **CLOSED** to pots = open = closed to pots Reed Point 03R .0107 (b) areas bathy = opening by proclamation a 5 Pamlico River and tributaries **OPEN** to pots Spring Cree **PROCLAMATION** Map Datum: NAD83