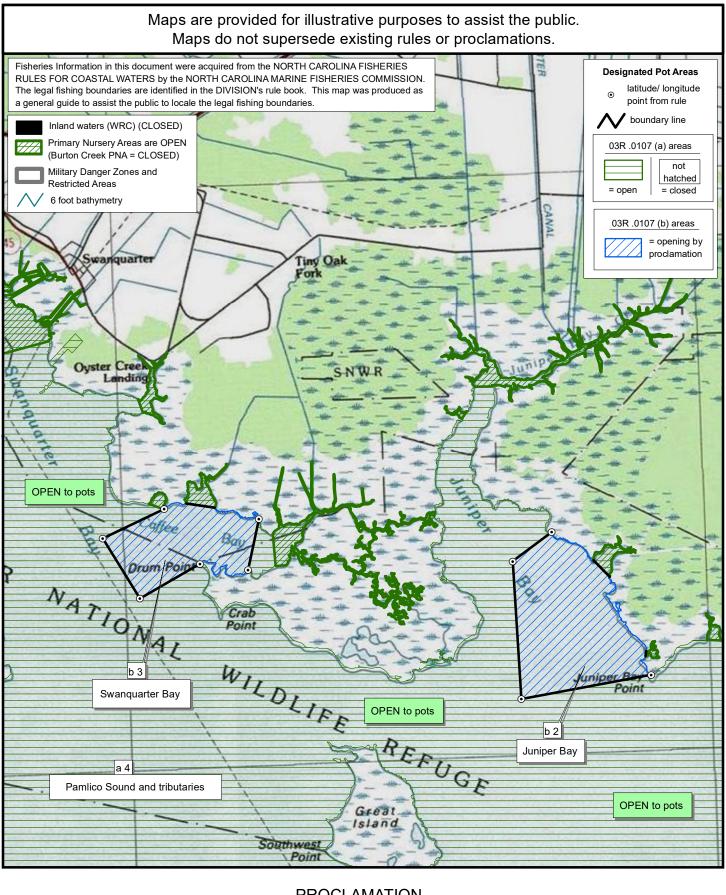

## Maps are provided for illustrative purposes to assist the public. Maps do not supersede existing rules or proclamations. Fisheries Information in this document were acquired from the NORTH CAROLINA FISHERIES Inland waters (WRC) (CLOSED) RULES FOR COASTAL WATERS by the NORTH CAROLINA MARINE FISHERIES COMMISSION. bage ssroads Primary Nursery Areas are OPEN The legal fishing boundaries are identified in the DIVISION's rule book. This map was produced as (Burton Creek PNA = CLOSED) a general guide to assist the public to locate the legal fishing boundaries. Military Danger Zones and Restricted Areas 6 foot bathymetry North Side Pamlico OPEN to pots a 6 E Kilby Island 500 yards from shore a 6 D Cousin 500 yards from shore Pamlico River Pamlico River a 5 and tributaries OPEN to pots Lee Creek **Huddy Gut** CLOSED to pots Long Point b 7 A b 7 B Landing a 5 a 5 A Strip 6 foot bathym a 5 a 5 Indian Island b 7 C a 5 **Designated Pot Areas** latitude/ longitude foot bathymetry OPEN to pots 6 foot bathyr point from rule boundary line South Creek **Hickory Point** 03R .0107 (a) areas a 6 F 6 foot bathymetry hatched OPEN **CLOSED** to pots = open = closed to pots Reed Point 03R .0107 (b) areas bathy = opening by proclamation a 5 Pamlico River and tributaries **OPEN** to pots Spring Cree **PROCLAMATION** Map Datum: NAD83