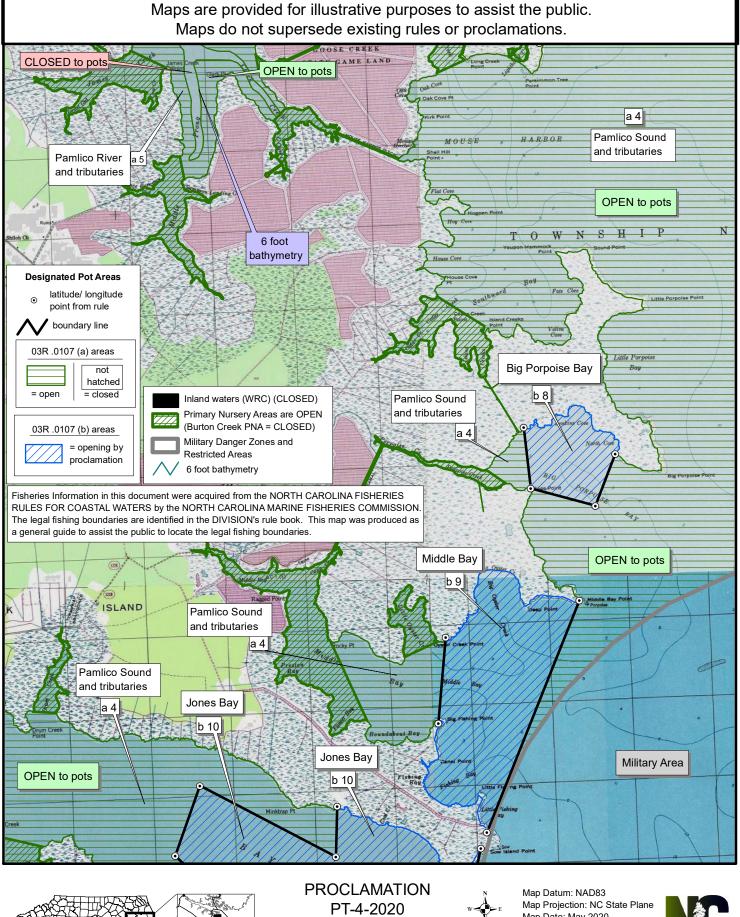

## Maps are provided for illustrative purposes to assist the public. Maps do not supersede existing rules or proclamations. Fisheries Information in this document were acquired from the NORTH CAROLINA FISHERIES Inland waters (WRC) (CLOSED) RULES FOR COASTAL WATERS by the NORTH CAROLINA MARINE FISHERIES COMMISSION. bage ssroads Primary Nursery Areas are OPEN The legal fishing boundaries are identified in the DIVISION's rule book. This map was produced as (Burton Creek PNA = CLOSED) a general guide to assist the public to locate the legal fishing boundaries. Military Danger Zones and Restricted Areas 6 foot bathymetry North Side Pamlico OPEN to pots a 6 E Kilby Island 500 yards from shore a 6 D Cousin 500 yards from shore Pamlico River Pamlico River a 5 and tributaries OPEN to pots Lee Creek **Huddy Gut** CLOSED to pots Long Point b 7 A b 7 B Landing a 5 a 5 A Strip 6 foot bathym a 5 a 5 Indian Island b 7 C a 5 **Designated Pot Areas** latitude/ longitude foot bathymetry OPEN to pots 6 foot bathyr point from rule boundary line South Creek **Hickory Point** 03R .0107 (a) areas a 6 F 6 foot bathymetry hatched OPEN **CLOSED** to pots = open = closed to pots Reed Point 03R .0107 (b) areas bathy = opening by proclamation a 5 Pamlico River and tributaries **OPEN** to pots Spring Cree **PROCLAMATION** Map Datum: NAD83