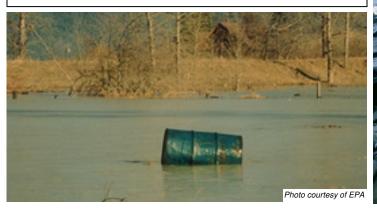

#### Oil Discharge Controls

It shall be unlawful... for any person to discharge, or cause to be discharged, oil or other hazardous substances into or upon any waters, tidal flats, beaches, or lands within this State, or into any sewer, surface water drain, or other waters that drain into the waters of this State, regardless of the fault of the person having control over the oil or other hazardous substances, or regardless of whether the discharge was the result of intention or negligent conduct, accident or other cause

#### Violations of State Water Quality Rules and Regulations Can Result in the Assessment of Civil Penalties

- Oil and hazardous waste may carry penalties of up to \$5,000 per day
- Illegal discharges may carry penalties of up to \$25,000 per day
- Stream standard violations that coincide with spills may carry penalties of up to \$25,000 per day