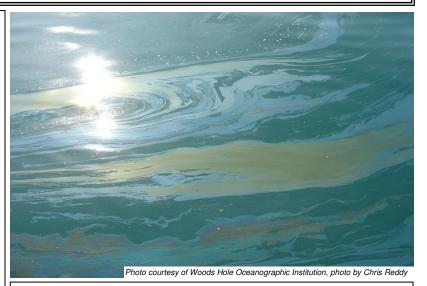

#### (3)(f) Oils

- Only such amounts as shall not render the waters injurious to public health, secondary recreation or to aquatic life and wildlife or adversely affect the palatability of fish, aesthetic quality or impair the waters for any designated uses
- Shall include but not be limited to substances that cause a film or sheen upon or discoloration of the surface of the water or adjoining shorelines

#### Did you know...?

- It only takes one drop of oil to contaminate 50 gallons of fresh water
- Improperly disposed oil from one vehicle's routine oil change can contaminate a million gallons of fresh water
- Oil in runoff from land, municipal, and industry waste makes up the majority of oil pollution in oceans (approximately 100 times the amount of oil from big spills or major tanker accidents)
- Oily runoff from a city of 5 million people, over one year could contain as much oil as a large tanker spill
- Oil discharged to storm drains will contaminate streams, rivers, and lakes